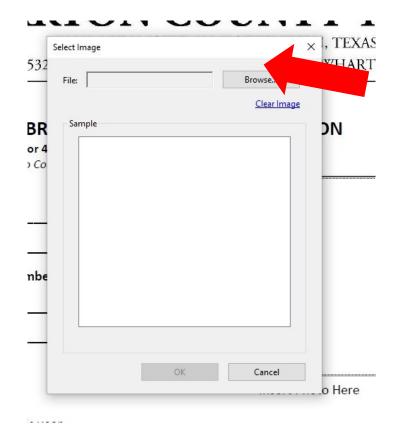

# STEP 1: Left click on the image box (above "Insert Photo Here"). A dialog box with "Select Image" on top will appear.

STEP 2: Left click on "Browse" button. This will open a window where all of your files are kept. Double click on the image you would like to insert.