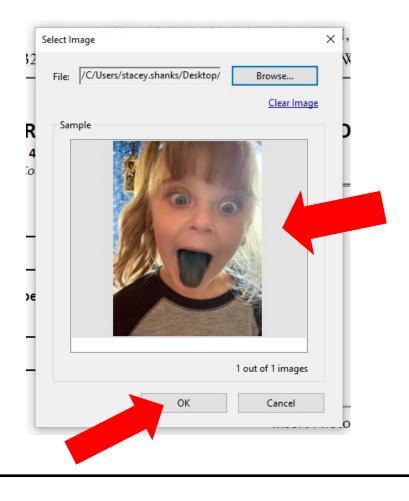

## HOW TO INSERT PHOTO INTO PDF FORM

STEP 3: Once you have selected your image, the picture will show up on the screen. Click the "OK" button at the bottom.

### STEP 4: After clicking "OK" you will see the picture on your form.