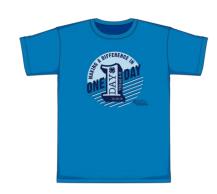

## WHARTON COUNTY-WIDE ONE DAY 4-H T-SHIRTS ORDER FORM

Order your One Day 4-H t-shirts and show your spirit of Making a Difference in One Day with the 2018 One Day 4-H T-Shirt. T-Shirts are available for PRESALE ONLY in the following sizes: Y-Small to Y-Large, and Adult Small to 3XL (Y-SM to Adult X-Large \$10.00, 2XL-3XL \$12.00). T-Shirts must be ordered by September 19, 2018 and will be shipped to your county office in time for the One Day 4-H Event on October 13, 2018. Thank you for participating in One Day 4-H and working to make a difference in your community. NO RETURNS OR REFUNDS.