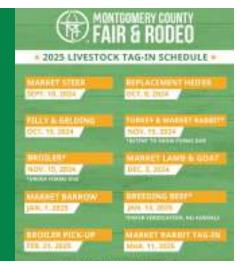

# MontgomeryCounty Fair Important dates:

Market Barrow tag-in 1/7
Breeding Beef paper certification 1/14
Online entry system open 1/20-1/31

2025 rule book and schedules have been posted: https://mcfa.org/