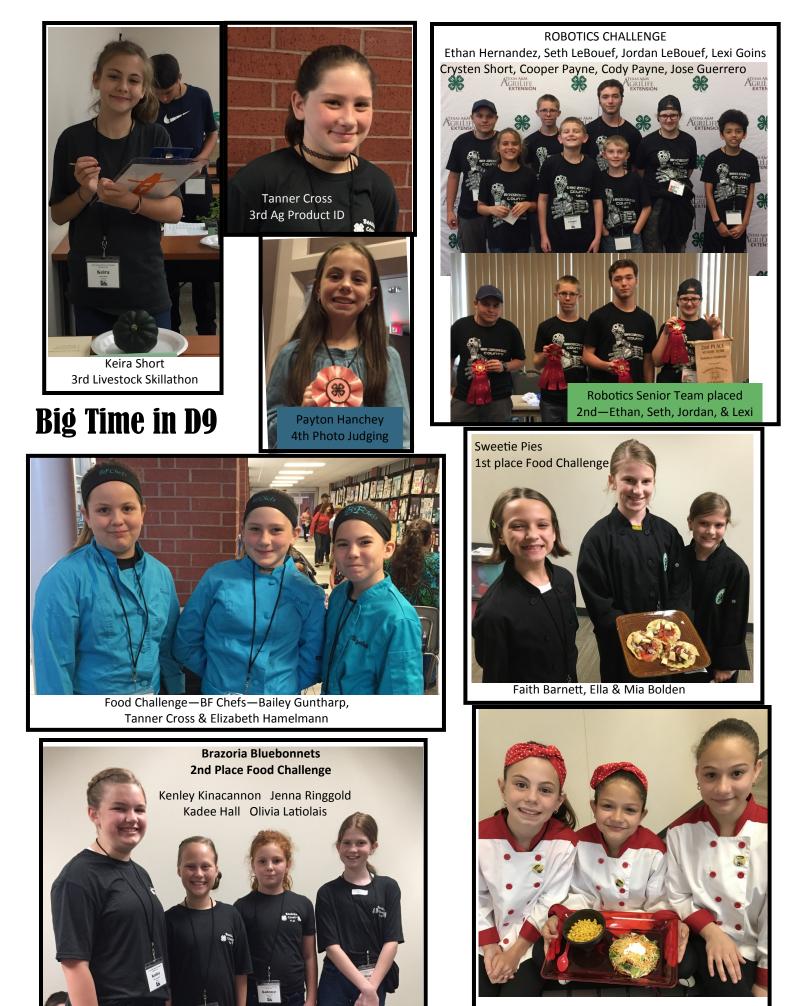

hey racked up! These kids are AMAZING!! Zachary Wagoner, Pearland Panchos & Pearls 4-H placed 7th in Beef, 8th in Swine, 7th in Sheep, 4th in Reasons, and 7th Senior overall Ben Swindull, Pearland Panchos & Pearls placed 5th in Beef, 4th in Swine, 9th in Sheep, 6th in Reasons, and 5th Senior overall Caitlin Gunnin, Pearland Panchos & Pearls placed 10th in Swine, 4th in Sheep, 10th in Reasons, and 9th Senior overall AND Ashley Stoddard, Chenango Stellar 4-H placed 1st in Beef, 5th in Swine, 2nd in Sheep, 2nd in Reasons, and 2nd Senior overall



Payton Hanchey Educational Presentation 1st

Bailey Guntharp Fashion Show 1st Elizabeth Hamelmann Fashion StoryBoard 3rd Fashion Show 3rd

Kara Hernandez 2nd Educational Presentation



Miriam Hargrove—Ag Product ID

Hailey Sheffield—Ag Product ID



Food Challenge—Red Riveters Payton Hanchey, Elysa & Maya Cosme



## Scholarship Opportunities

## ANNOUNCING!

**The Brazoria County Parents Association is taking applications for their new scholarship** Brazoria County 4-H will award up to \$500 to members graduating from high school that plan to continue their education in a college, or trade school. Additionally, Brazoria County 4-H will award up to two collegiate scholarships of \$250 to former members in their first two years of post-secondary education. Click <u>Brazoria County 4-H Scholarship</u>

### \$\$\$\$\$\$\$\$\$\$\$\$\$\$\$\$\$

### **Brazoria County Shooting Sports Scholarship**

Ira McClammer Memorial Scholarship will award \$500 to a graduating senior who participated in the 4-H or FFA shotgun shooting sports project a