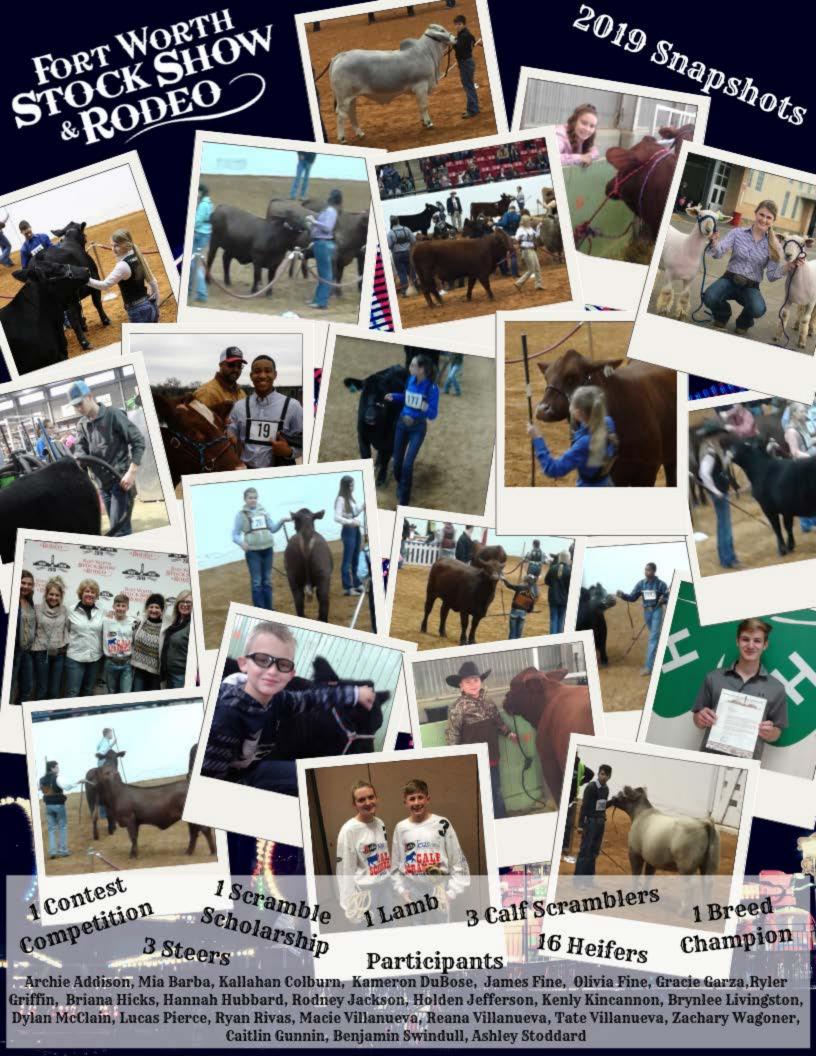

Scramble Show Reserve Division Champion All American Breeds Steer

Champion Red Angus Steer of Show

2019 Snapshots