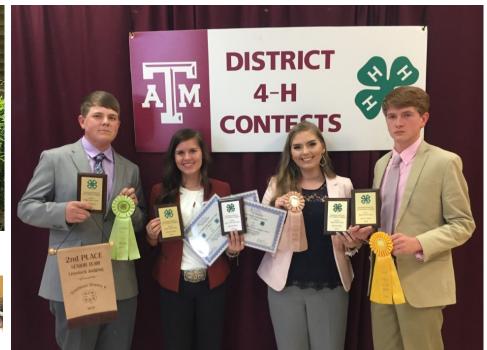

# District 9 4-H Contests

Emmie Dodson, Danbury 4-H placed 3rd in Junior Meats Judging

Madeline Edwards, Alvin 4-H placed 1st in Junior Beef and 8th Junior overall in Livestock judging

The senior team of Ashley, Ben, Caitlin, & Zachary placed 2nd in Livestock Judging, earning a slot at Texas 4-H Livestock Judging Contest in June. Look at all the awards they racked up! These kids are AMAZING!! Zachary Wagoner, Pearland Panchos & Pearls 4-H placed 7th in Beef, 8th in Swine, 7th in Sheep, 4th in Reasons, and 7th Senior overall Ben Swindull, Pearland Panchos & Pearls placed 5th in Beef, 4th in Swine, 9th in Sheep, 6th in Reasons, and 5th Senior overall Caitlin Gunnin, Pearland Panchos & Pearls placed 10th in Swine, 4th in Sheep, 10th in Reasons, and 9th Senior overall AND Ashley Stoddard, Chenango Stellar 4-H placed 1st in Beef, 5th in Swine, 2nd in Sheep, 2nd in Reasons, and 2nd Senior overall