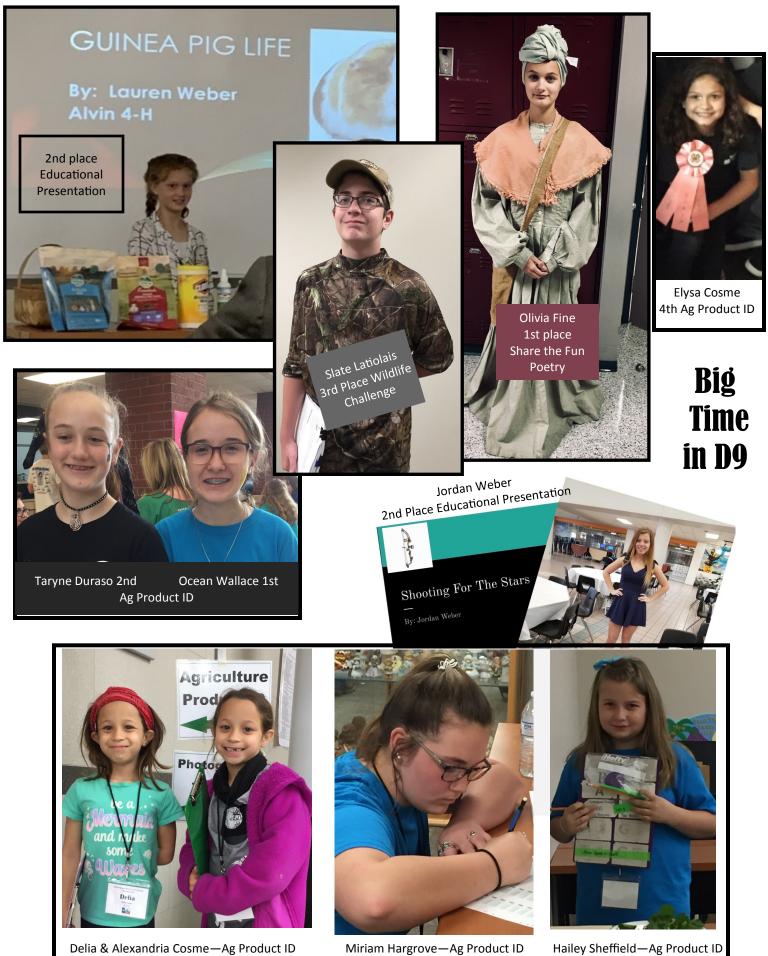

s 4-H Livestock Judging Contest in June. Look at all the awards they racked up! These kids are AMAZING!! Zachary Wagoner, Pearland Panchos & Pearls 4-H placed 7th in Beef, 8th in Swine, 7th in Sheep, 4th in Reasons, and 7th Senior overall Ben Swindull, Pearland Panchos & Pearls placed 5th in Beef, 4th in Swine, 9th in Sheep, 6th in Reasons, and 5th Senior overall Caitlin Gunnin, Pearland Panchos & Pearls placed 10th in Swine, 4th in Sheep, 10th in Reasons, and 9th Senior overall AND Ashley Stoddard, Chenango Stellar 4-H placed 1st in Beef, 5th in Swine, 2nd in Sheep, 2nd in Reasons, and 2nd Senior overall



Payton Hanchey Educational Presentation 1st

Bailey Guntharp Fashion Show 1st Elizabeth Hamelmann Fashion StoryBoard 3rd Fashion Show 3rd

Kara Hernandez 2nd Educational Presentation



Miriam Hargrove—Ag Product ID

Hailey Sheffield—Ag Product ID



Food Challenge—Red Riveters Payton Hanchey, Elysa & Maya Cosme



## Scholarship Opportunities

## ANNOUNCING!

**The Brazoria County Parents Association is taking applications for their new scholarship** Brazoria County 4-H will award up to \$500 to members graduating from high school that plan to continue their education in a college, or trade school. Additionally, Brazoria County 4-H will award up to two collegiate scholarships of \$250 to former members in their first two years of post-secondary education. Click <u>Brazoria County 4-H Scholarship</u>

### \$\$\$\$\$\$\$\$\$\$\$\$\$\$\$\$\$

### **Brazoria County Shooting Sports Scholarship**

Ira McClammer Memorial Scholarship will award \$500 to a graduating senior who