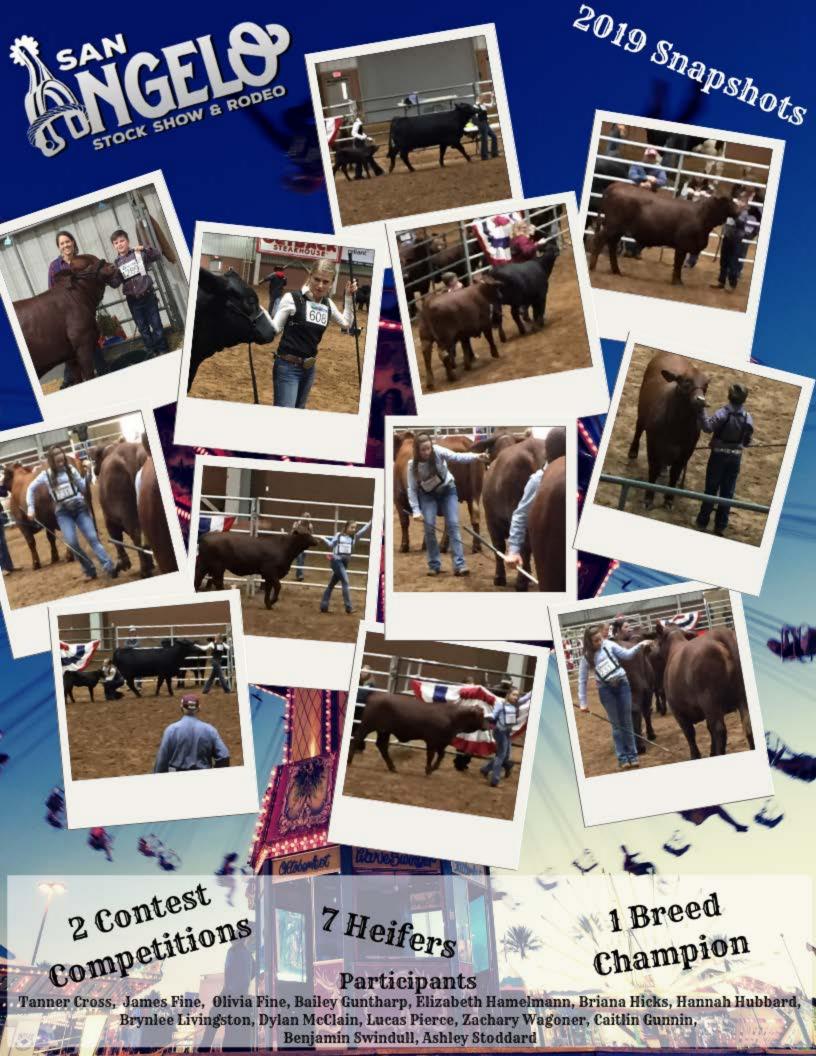

Scramble Show Reserve Division Champion All American Breeds Steer

Champion Red Angus Steer of Show

2019 Snapshots