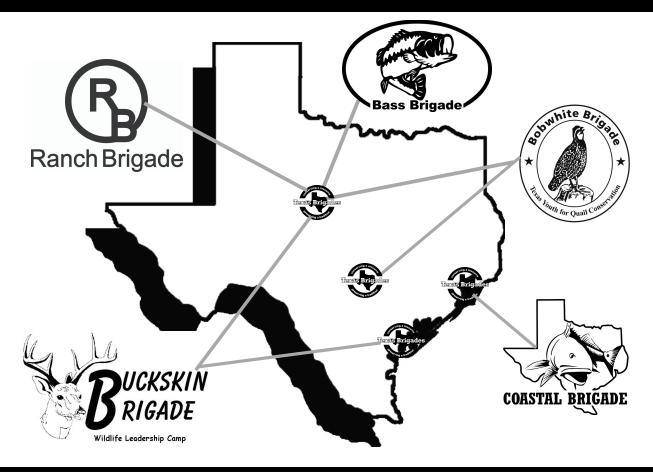

## Texas Brigades 2020 Summer Camp Season

| CAMP                               | FOCUS                          | LOCATION                                  | 2020 DATES         |
|------------------------------------|--------------------------------|-------------------------------------------|--------------------|
| Rolling Plains<br>Bobwhite Brigade | Bobwhite Quail                 | Rising Star, TX<br>(Southeast of Abilene) | June 5 – 9         |
| South Texas<br>Buckskin Brigade    | White-tailed Deer              | Sinton, TX<br>(North of Corpus Christi)   | June 14 – 18       |
| South Texas<br>Bobwhite Brigade    | Bobwhite Quail                 | McCoy, TX<br>(South of San Antonio)       | June 20 – 24       |
| Bass Brigade                       | Bass & Inland<br>Fisheries     | Santa Anna, TX<br>(South of Abilene)      | July 14 – 18       |
| Ranch Brigade                      | Livestock &<br>Rangeland       | Santa Anna, TX<br>(South of Abilene)      | July 20 – 24       |
| North Texas<br>Buckskin Brigade    | White-tailed Deer              | Santa Anna, TX<br>(South of Abilene)      | July 26 – 30       |
| Coastal Brigade                    | Redfish & Marine<br>Ecosystems | Galveston, TX<br>(East of Houston)        | July 28 – August 1 |