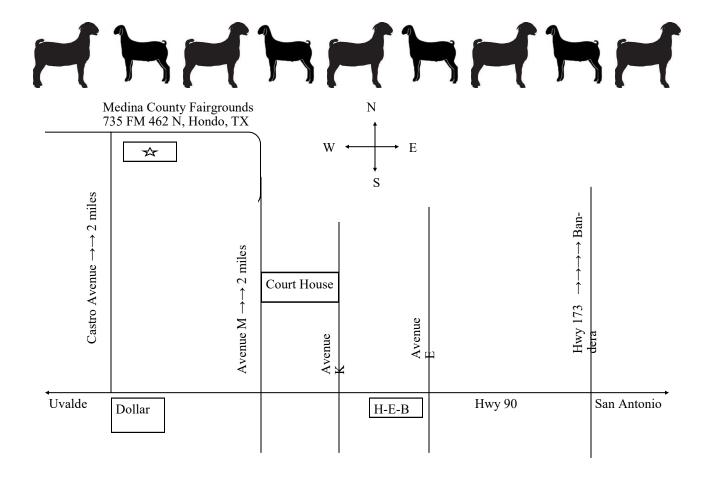

# Meat Goat & Lamb Prospect Show September 15-16, 2018

Goat & Lamb Judge: Justin Klinksiek Location: Medina County Fairgrounds 733 FM 462 N, Hondo, Texas 78861

Entry Fee: \$20

Postmark Deadline: August 31st

NOTE: These shows are during the Medina County Fair. Entry fee includes (up to 3 wristbands for immediate family). Wristbands will be required for entry. Admission gate is the West Gate (off Castro Avenue). For extra wristbands admission is \$10 for adults, ages 5-12 is \$5, 4 & under is free admission.