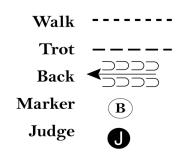

## **Bell County Youth Fair Horse Show** Showmanship (13 & Under)

Show Date: February 3-4, 2023

O

ShowPatt

Ф

(J)

- 4. When dismissed, perform a 180 degree turn.
- 5. Trot straight away from the Judge.

Follow the instructions of your ring steward.