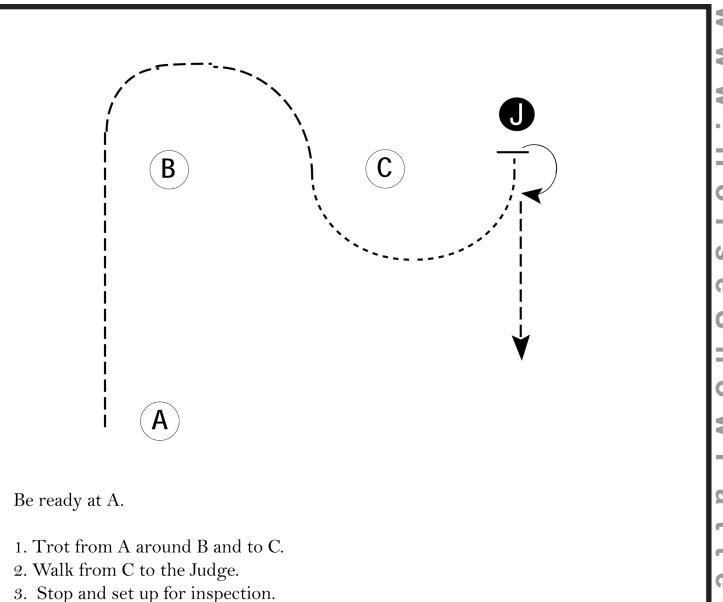

## **Bell County Youth Fair Horse Show** Showmanship (13 & Under)

Show Date: February 3-4, 2023

O

ShowPatt

Ф

(J)

- 4. When dismissed, perform a 180 degree turn.
- 5. Trot straight away from the Judge.

Follow the instructions of your ring steward.