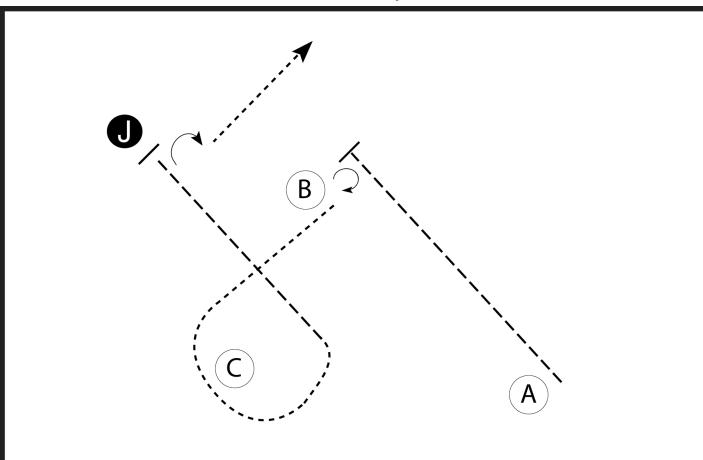

## **Hunter Showmanship (14 & Over)**

Show Date: February 3-4, 2023

Be ready at A.

Ф

ShowP

Ф

S

- 1. Trot from A to B.
- 2. Stop just before B and perform a 270 degree turn.
- 3. Walk to and around C as shown.
- 4. Trot to judge.
- 5. Stop and set up for inspection.
- 6. When dismissed, perform a 90 degree turn and walk away.

Follow the instructions of your ring steward.

[S/2-47]

## Pattern Provided by: Sharon Wellmann