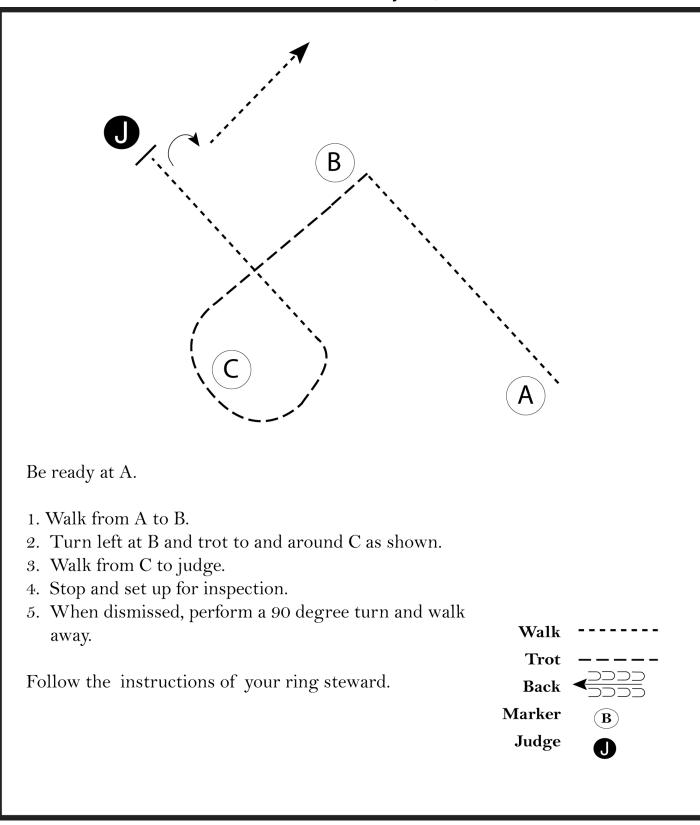

Date:

Equitation

Judge:

| HSP Pattern #SMS/Level I-47                                                                                                                                                                                               |              |           |          |           |          |           |            |           |           |          | saage.  |         |     |       |                     |        |   |   |       |   |   |     |
|---------------------------------------------------------------------------------------------------------------------------------------------------------------------------------------------------------------------------|--------------|-----------|----------|-----------|----------|-----------|------------|-----------|-----------|----------|---------|---------|-----|-------|---------------------|--------|---|---|-------|---|---|-----|
| W.O.                                                                                                                                                                                                                      | Entry #      | 1         | 2        | 3         | 4        | 5         | 6          | 7         | 8         | 9        | 10      | Penalty | F&E | Score | Comments            | Score  | # | # | Score | # | # | #   |
| Maneuver                                                                                                                                                                                                                  |              | \A/=II-   | Tret     | 14/-11-   | 0.411-   |           | 90° &      |           |           |          |         |         |     |       |                     | 100-98 |   |   | 77.5  |   |   | 60  |
| Des                                                                                                                                                                                                                       | scription    | Walk      | Trot     | Walk      | Set Up   | Inspect.  | Walk       |           |           |          |         |         |     |       |                     | 97     |   |   | 77    |   |   | 60  |
|                                                                                                                                                                                                                           |              |           |          |           |          |           |            |           |           |          |         |         |     |       |                     | 96     |   |   | 76.5  |   |   |     |
|                                                                                                                                                                                                                           |              |           |          |           |          |           |            |           |           |          |         | ]       |     |       |                     | 95     |   |   | 76    |   |   |     |
|                                                                                                                                                                                                                           |              |           |          |           |          |           |            |           |           |          |         |         |     |       | ·                   | 94     |   |   | 75.5  |   |   |     |
|                                                                                                                                                                                                                           |              |           |          |           |          |           |            |           |           |          |         |         |     |       |                     | 93     |   |   | 75    |   |   |     |
|                                                                                                                                                                                                                           |              |           |          |           |          |           |            |           |           |          |         |         |     |       |                     | 92     |   |   | 74.5  |   |   |     |
|                                                                                                                                                                                                                           |              |           |          |           |          |           |            |           |           |          |         |         |     |       |                     | 91.5   |   |   | 74    |   |   |     |
|                                                                                                                                                                                                                           |              |           |          |           |          |           |            |           |           |          |         |         |     |       |                     | 91     |   |   | 73.5  |   |   |     |
|                                                                                                                                                                                                                           |              |           |          |           |          |           |            |           |           |          |         |         |     |       |                     | 90.5   |   |   | 73    |   |   |     |
|                                                                                                                                                                                                                           |              |           |          |           |          |           |            |           |           |          |         |         |     |       |                     | 90     |   |   | 72.5  |   |   |     |
|                                                                                                                                                                                                                           |              |           |          |           |          |           |            |           |           |          |         |         |     |       |                     | 89.5   |   |   | 72    |   |   |     |
|                                                                                                                                                                                                                           |              |           |          |           |          |           |            |           |           |          |         |         |     |       |                     | 89     |   |   | 71.5  |   |   |     |
|                                                                                                                                                                                                                           |              |           |          |           |          | -         |            |           |           |          |         |         |     |       |                     | 88.5   |   |   | 71    |   |   |     |
|                                                                                                                                                                                                                           |              |           |          |           |          |           |            |           |           |          |         |         |     |       |                     | 88     |   |   | 70.5  |   |   |     |
|                                                                                                                                                                                                                           |              |           |          |           |          |           |            |           |           |          |         |         |     |       |                     | 87.5   |   |   | 70    |   |   |     |
|                                                                                                                                                                                                                           |              |           |          |           |          |           |            |           |           |          |         |         |     |       |                     | 87     |   |   | 69.5  |   |   |     |
|                                                                                                                                                                                                                           |              |           |          |           |          |           |            |           |           |          |         |         |     |       |                     | 86.5   |   |   | 69    |   |   |     |
|                                                                                                                                                                                                                           |              |           |          |           |          |           |            |           |           |          |         |         |     |       |                     | 86     |   |   | 68.5  |   |   |     |
|                                                                                                                                                                                                                           |              |           |          |           |          |           |            |           |           |          |         |         |     |       |                     | 85.5   |   |   | 68    |   |   | DQs |
|                                                                                                                                                                                                                           |              |           |          |           |          |           |            |           |           |          |         |         |     |       |                     | 85     |   |   | 67.5  |   |   |     |
|                                                                                                                                                                                                                           |              |           |          |           |          |           |            |           |           |          |         |         |     |       |                     | 84.5   |   |   | 67    |   |   |     |
|                                                                                                                                                                                                                           |              |           |          |           |          |           |            |           |           |          |         |         |     |       |                     | 84     |   |   | 66.5  |   |   |     |
|                                                                                                                                                                                                                           |              |           |          |           |          |           |            |           |           |          |         |         |     |       |                     | 83.5   |   |   | 66    |   |   |     |
|                                                                                                                                                                                                                           |              |           |          |           |          |           |            |           |           |          |         |         |     |       |                     | 83     |   |   | 65.5  |   |   |     |
|                                                                                                                                                                                                                           |              |           |          |           |          |           |            |           |           |          |         |         |     |       |                     | 82.5   |   |   | 65    |   |   |     |
|                                                                                                                                                                                                                           |              |           |          |           |          |           |            |           |           |          |         |         |     |       |                     | 82     |   |   | 64.5  |   |   |     |
|                                                                                                                                                                                                                           |              |           |          |           |          |           |            |           |           |          |         |         |     |       |                     | 81.5   |   |   | 64    |   |   |     |
|                                                                                                                                                                                                                           |              |           |          |           |          |           |            |           |           |          |         |         |     |       |                     | 81     |   |   | 63.5  |   |   |     |
|                                                                                                                                                                                                                           |              |           |          |           |          |           |            |           |           |          |         |         |     |       |                     | 80.5   |   |   | 63    |   |   |     |
|                                                                                                                                                                                                                           |              |           |          |           |          |           |            |           |           |          |         |         |     |       |                     | 80     |   |   | 62.5  |   |   |     |
|                                                                                                                                                                                                                           |              |           |          |           |          |           |            |           |           |          |         |         |     |       |                     | 79.5   |   |   | 62    |   |   |     |
| Fach                                                                                                                                                                                                                      | ider is scor | ed hetw   | een O-Ir | finity po | ints and | lautoma   | tically be | arine the | a run wit | h a scor | - of 70 | noints  |     |       | PENALTIES: 3, 5, 10 | 79     |   |   | 61.5  |   |   |     |
| Each rider is scored between 0-Infinity points and automatically begins the run with a score of 70 points PENALTIES: 3, 5, 10<br>-3 Extremely Poor, -2 Very Poor, -1 Poor, 0 Correct, +1 Good, +2 Very Good, +3 Excellent |              |           |          |           |          |           | 78.5       |           |           | 61       |         |         |     |       |                     |        |   |   |       |   |   |     |
| -3 Exti                                                                                                                                                                                                                   | remely Poor  | r, -2 Ver | y Poor,  | -1 Poor,  | 0 Corre  | ect, +1 G | ood, +2    | Very Go   | ood, +3 l | Excellen | t       |         |     |       |                     | 78     |   |   | 60.5  |   |   |     |