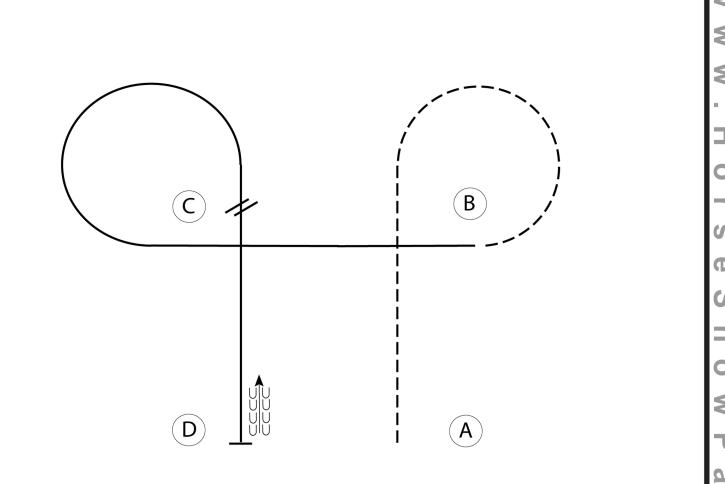

## Horsemanship (14 & Over)

Show Date: February 3-4, 2023

Be ready at A.

D

seShowPatt

- 1. Jog A to B.
- 2. Jog a circle around B.
- 3. At B, lope on the right lead to C.
- 4. Lope a circle around C.
- 5. At C, perform a simple lead change and continue to D.
- 6. At D, stop and back one horse length.

Follow the instructions of your ring steward.

[WH/2-13]