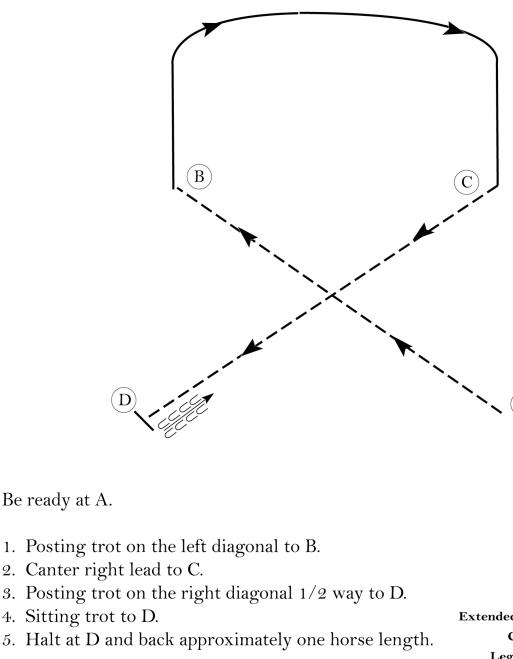

## Bell County Youth Fair Horse Show Equitation (13 & Under)

Show Date: February 3-4, 2023

Exit at a sitting trot.

C

ທ

U

----

-