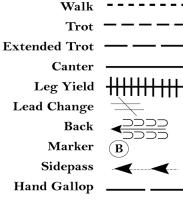

## Pattern Provided by:

Sharon Wellmann

©2023 HorseShowPatterns.com. All Rights Reserved.

| A(                                                                                                                            | DHA                        |            |              | PATTERN CLASS SCORE SHEET Showmanship |                                                                                                          |           |                 |        |         |          |              |         |        |          | Show:    |            |          |   |            |   |   |     |
|-------------------------------------------------------------------------------------------------------------------------------|----------------------------|------------|--------------|---------------------------------------|----------------------------------------------------------------------------------------------------------|-----------|-----------------|--------|---------|----------|--------------|---------|--------|----------|----------|------------|----------|---|------------|---|---|-----|
| AMERI<br>Horse                                                                                                                | CAN QUARTEI<br>Association | Sma        | ll Fry       |                                       | Youth L1 W/T Level 1 Youth Youth 13 < Amateur<br>Amateur L1 W/TLevel 1 AmateurYouth 14-18 Amateur Select |           |                 |        |         |          |              |         |        |          | Date:    |            |          |   |            |   |   |     |
|                                                                                                                               |                            |            |              |                                       |                                                                                                          |           |                 |        |         |          |              |         | Judge: |          |          |            |          |   |            |   |   |     |
| w.o                                                                                                                           | . Entry #                  | 1 <b>1</b> | 2            | 3                                     | 4                                                                                                        | 5         | 6               | 7      | 8       | 9        | 10           | Penalty | F&E    | Score    | Comments | Score      | #        | # | Score      | # | # | #   |
| Maneuver                                                                                                                      |                            |            |              |                                       | Citting                                                                                                  | Stop &    |                 | +      |         |          |              | -       |        |          |          | 100-98     | +        |   | 77.5       |   |   |     |
|                                                                                                                               | escription                 | Trot LD    | RL<br>Canter | Trot RD                               | Sitting<br>Trot                                                                                          | Back      | Sitting<br>Trot |        |         |          |              |         |        |          |          | 97         | -        |   | 77         |   |   | 60  |
|                                                                                                                               |                            |            |              |                                       |                                                                                                          |           |                 |        |         |          |              |         |        |          |          | 96         | +        |   | 76.5       |   |   |     |
|                                                                                                                               |                            |            |              |                                       |                                                                                                          |           |                 |        |         |          |              | 1       |        |          |          | 95         | 1        |   | 76         |   |   | 1   |
|                                                                                                                               |                            |            |              | 1                                     |                                                                                                          | 1         |                 |        |         | 1        |              | 1       |        | II       |          | 94         |          |   | 75.5       |   |   | 1   |
|                                                                                                                               |                            |            |              |                                       |                                                                                                          |           |                 |        |         |          |              |         |        |          |          | 93         | -        |   | 75         |   |   | 1   |
|                                                                                                                               |                            |            |              |                                       |                                                                                                          |           |                 |        |         |          |              | 1       |        |          |          | 92         | 1        |   | 74.5       |   |   | 1   |
|                                                                                                                               | 1                          | 1          | 1            | 1                                     |                                                                                                          |           | Į               |        |         | 1        |              | 1       |        | 1 1      |          | 91.5       |          |   | 74         |   |   | 1   |
|                                                                                                                               |                            |            |              |                                       |                                                                                                          |           |                 |        |         |          |              |         |        |          |          | 91         |          |   | 73.5       |   |   | 1   |
|                                                                                                                               |                            |            |              |                                       |                                                                                                          |           |                 |        |         |          |              | 1       |        |          |          | 90.5       | 1        |   | 73         |   |   | 1   |
|                                                                                                                               | •                          |            |              |                                       |                                                                                                          | •         |                 |        |         |          |              | •       |        |          |          | 90         |          |   | 72.5       |   |   | 1   |
|                                                                                                                               |                            |            |              |                                       |                                                                                                          |           |                 |        |         |          |              |         |        |          |          | 89.5       |          |   | 72         |   |   | 1   |
|                                                                                                                               |                            |            |              |                                       |                                                                                                          |           |                 |        |         |          |              |         |        |          |          | 89         | ]        |   | 71.5       |   |   | l   |
|                                                                                                                               |                            |            |              |                                       |                                                                                                          |           |                 |        | _       |          |              |         |        |          |          | 88.5       |          |   | 71         |   |   | l   |
|                                                                                                                               |                            |            |              |                                       |                                                                                                          |           |                 |        |         |          |              |         |        |          |          | 88         |          |   | 70.5       |   |   | 1   |
|                                                                                                                               |                            |            |              |                                       |                                                                                                          |           |                 |        |         |          |              |         |        |          |          | 87.5       |          |   | 70         |   |   | l   |
|                                                                                                                               | _                          |            |              | 1                                     | 1                                                                                                        | 1         | 1               |        |         |          |              |         |        |          |          | 87         |          |   | 69.5       |   |   | ł   |
|                                                                                                                               |                            |            |              |                                       |                                                                                                          |           |                 |        |         |          |              |         |        |          |          | 86.5       | _        |   | 69         | - |   | 1   |
|                                                                                                                               |                            |            |              |                                       |                                                                                                          |           |                 |        |         |          |              |         |        |          |          | 86         |          |   | 68.5       |   |   | I   |
|                                                                                                                               | 1                          |            |              |                                       |                                                                                                          |           |                 |        |         |          |              | 1       |        | ,        |          | 85.5       |          |   | 68         |   |   | DQs |
|                                                                                                                               |                            |            |              |                                       |                                                                                                          |           |                 |        |         |          |              | _       |        |          |          | 85         | _        |   | 67.5       | - |   | 1   |
|                                                                                                                               |                            |            |              |                                       |                                                                                                          |           |                 |        |         |          |              |         |        |          |          | 84.5       | <u> </u> |   | 67         |   |   | 1   |
|                                                                                                                               |                            | 1          | 1            |                                       | 1                                                                                                        | 1         |                 | 1      | 1       | 1        | 1            | 1       | 1      |          |          | 84         | <u> </u> |   | 66.5       |   |   | I   |
|                                                                                                                               |                            |            |              |                                       |                                                                                                          |           |                 |        |         |          |              | _       |        |          |          | 83.5       | 4        |   | 66         |   |   | 1   |
|                                                                                                                               |                            |            |              |                                       |                                                                                                          |           |                 |        |         |          |              |         |        |          |          | 83         | ──       |   | 65.5       |   |   | ł   |
|                                                                                                                               |                            |            | 1            | 1                                     | 1                                                                                                        |           |                 | 1      | -       | 1        | 1            | 1       |        | <u> </u> |          | 82.5       |          |   | 65         |   |   | ł   |
|                                                                                                                               |                            |            |              |                                       |                                                                                                          |           |                 |        |         |          |              | _       |        |          |          | 82         | -        |   | 64.5       | - |   | 1   |
|                                                                                                                               |                            |            |              |                                       |                                                                                                          |           |                 |        |         |          |              |         |        |          |          | 81.5       | ──       |   | 64         |   |   | 1   |
|                                                                                                                               |                            |            |              |                                       |                                                                                                          |           |                 |        |         |          |              | 1       |        |          |          | 81         | +        |   | 63.5<br>63 |   |   | 1   |
|                                                                                                                               |                            |            |              |                                       |                                                                                                          |           |                 |        |         |          |              | -       |        |          |          | 80.5<br>80 | -        |   | 63<br>62.5 |   |   |     |
|                                                                                                                               |                            |            |              |                                       |                                                                                                          |           |                 |        |         |          |              |         |        |          |          | 79.5       | +        |   | 62.5       |   |   | 1   |
|                                                                                                                               |                            |            |              |                                       |                                                                                                          |           |                 |        |         |          |              |         |        |          |          | 79.5       | +        |   | 61.5       |   |   | 1   |
| Each rider is scored between 0-Infinity points and automatically begins the run with a score of 70 points PENALTIES: 3, 5, 10 |                            |            |              |                                       |                                                                                                          |           |                 |        |         |          | 0 79<br>78.5 | +       |        | 61       |          |            | 1        |   |            |   |   |     |
| -3 Ex                                                                                                                         | tremely Poo                | r, -2 Vei  | ry Poor.     | -1 Poor                               | . 0 Corre                                                                                                | ect, +1 G | iood, +2        | Very G | ood, +3 | Excellen | nt           |         |        |          |          | 78         | +        |   | 60.5       |   |   | l   |
|                                                                                                                               | ,                          |            | ,            |                                       |                                                                                                          |           | , –             | , -    | , -     |          |              |         |        |          |          | 1 10       |          |   |            |   |   |     |