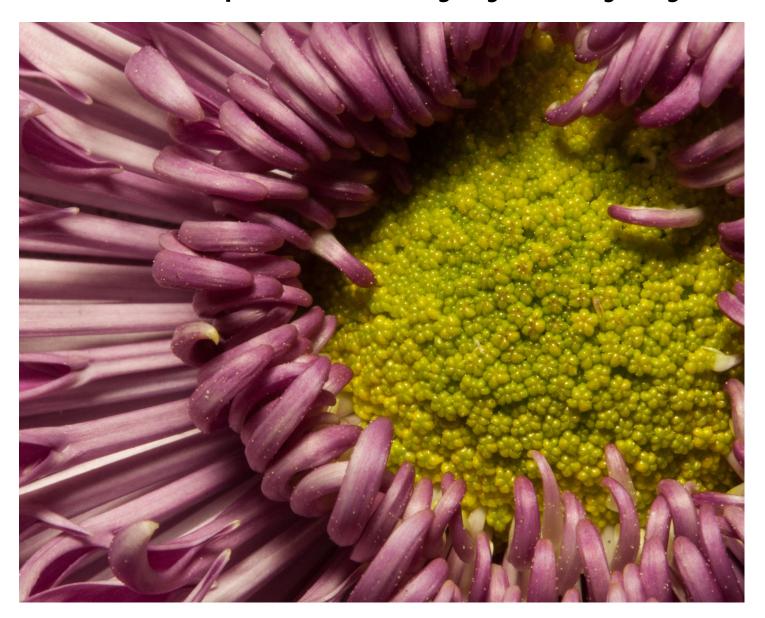

# **2017 STATE PHOTOGRAPHY BEST OF SHOW**

**Congratulations to TYLER WILLIAMSON for winning BEST OF** SHOW at the 2017 Texas 4-H State Photography Contest! It has been a dream of Tyler's to achieve this status since 5th Grade. We are so proud of this talented young man!!! Congrats Tyler!

BEST IN SHOW-DETAILS AND MACRO Tyler Williamson—2017 Texas 4-H State Photography Contest

**BLUE AWARD** Details & Macro Tyler Williamson

**RED AWARD** Dominant Color Blair Watz

**RED AWARD** Elements of Design Hannah Chumchal

**BLUE AWARD** Food Blair Watz

**RED AWARD** Nature/Landscape Tyler Williamson