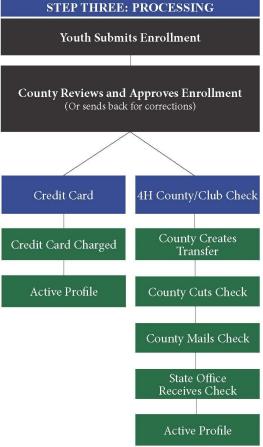

#### **PROCESSING**

The County Extension Office receives an enrollment notice, reviews information and then approves.

#### **Enrollment Credit Card Payment Processing**

 Once accepted at the county level, the profile will become ACTIVE.

#### **Enrollment 4-H Check Processing**

 The County Extension Office will create an transfer invoice, secure a check, and mail both to the Texas 4-H Foundation. The invoice and check will be processed and credited against the member profile. The profile will become ACTIVE. This process can take up to two weeks.