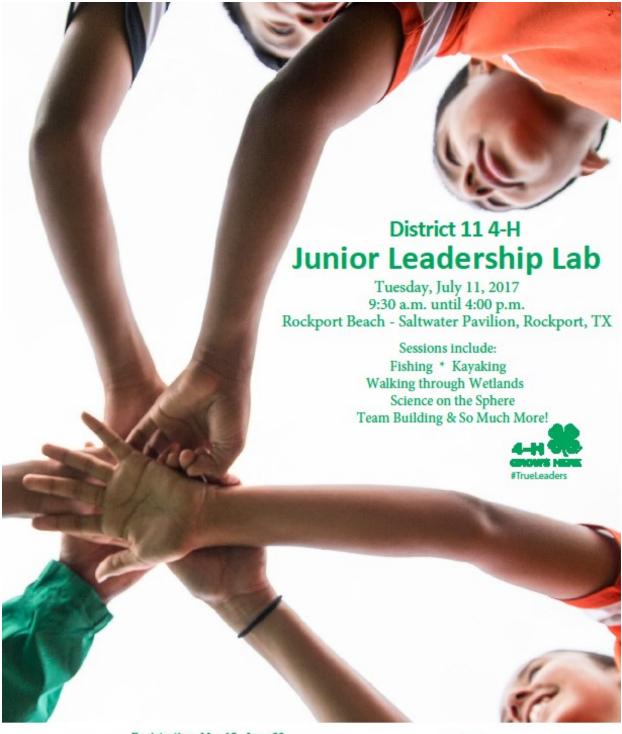

## DII JUNIOR LEADERSHIP LAB

Registration: May 15 - June 23
Registration must be completed via 4-H CONNECT
Cost: Youth - \$30 registration fee
Includes lunch, snacks, t-shirt, facility rental and insurance More information including a map and schedule can be found at: http://d114-h.tamu.edu

### DII JUNIOR LEADERSHIP LAB

District 11 4-H Junior Lab Tuesday, July 11, 2017 **Event Information** 

#### <u>Purpose</u>

The purpose of Junior Lab is:

- To provide a district-level leadership training experience for younger 4-H members.
- To provide an opportunity for District 4-H Council Officers and members to demonstrate their leadership skills.
- To provide a wholesome, yet educational, experience through cultural offerings, craft activities and social interaction.
- Rotate throughout the district annually to focus on natural resources or other unique features of counties within District 11.

#### **Event Details**

Date:

Tuesday, July 11, 2017

Location:

Rockport Beach - Saltwater Pavilion, Rockport, TX

Additional information about the facilities can be found at the following website: http://www.rockportbeach-texas.com.

Cost: \$30.00 registration fee for ALL youth participants

\$20.00 registration fee for adults, parents, agents, and D11 Council Officers wanting to order a Junior Lab t-shirt.

\$5.00 registration fee for adults, parents, agents, and D11 Council Officers NOT wanting a t-shirt.