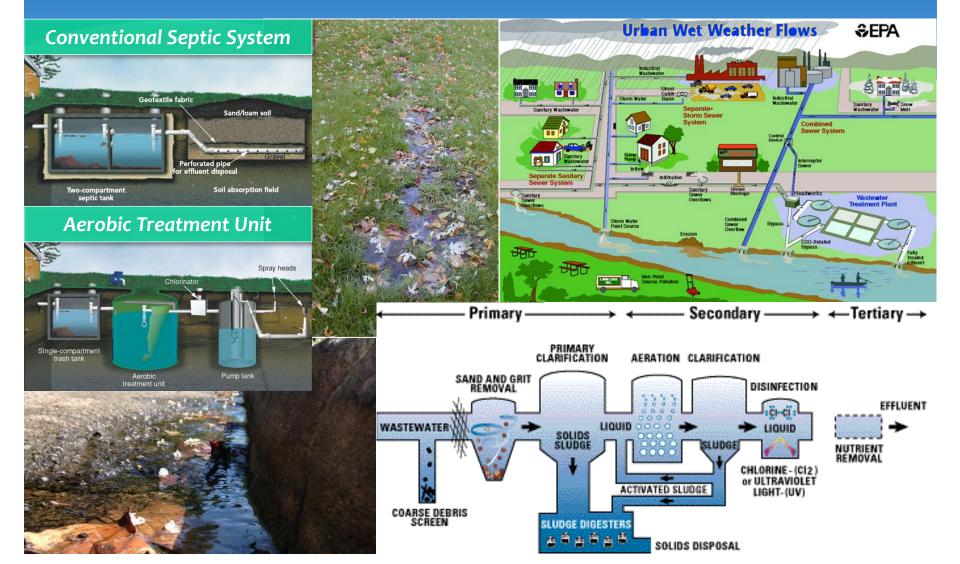

Trash Bash



Search Q

Thank you to all the Trash Bash 2015 volunte Join us on Saturday, April 2, 2016 to clean up

Haga clic aqui para acceder a esta información en espair

Nearly 4,400 volunteers participated in the 2015 Trash Bash. They gathered 37.4 tons of trash, 1.3 tons of recyclable materials, and 434 old tires while cleaning 162 miles of shoreline.

# "What is your organization doing or might be doing that could have a positive impact on Highland Bayou?"

































WCID 19





Drainage
District No. 2

Galveston County Engineering **Artist Boat** 

#### **Basket of Solutions**

"What is your organization doing or might be doing that could have a positive impact on Highland Bayou?"



#### Urbanization



#### Stream Flow



#### WWTF/Collection System/OSSF



### Agriculture/Wildlife



#### Funding



- □Near Term (Summer 2016)
  - **GBF? Others**
- ☐ Mid Term (2016/2017)
  - 319, CMP
- Long Term (2017 & Beyond)

  RESTORE