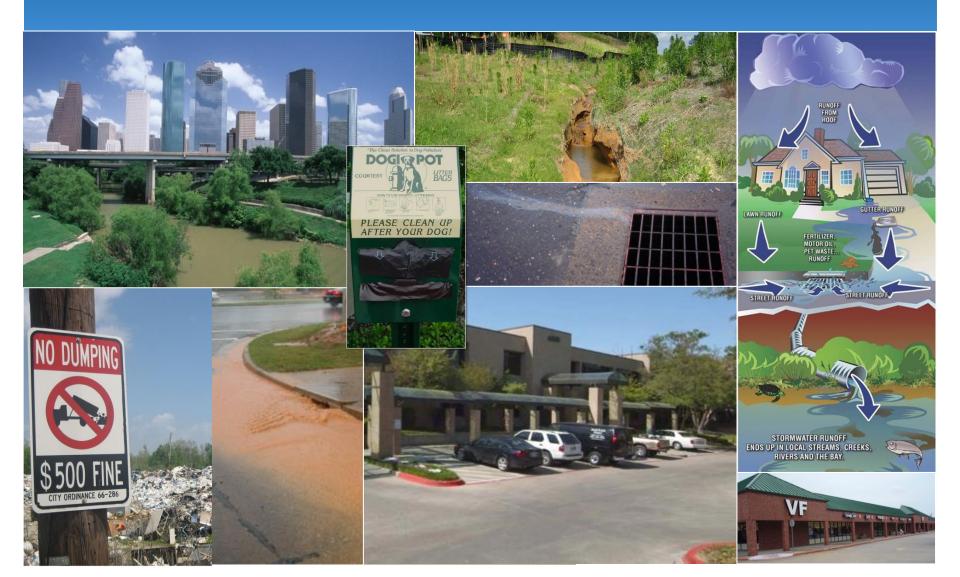

roposals with this group

#### April 02, Virginia Point Trash Bash



Search Q

Thank you to all the Trash Bash 2015 volunte Join us on Saturday, April 2, 2016 to clean up

Haga clic aqui para acceder a esta información en espair

Nearly 4,400 volunteers participated in the 2015 Trash Bash. They gathered 37.4 tons of trash, 1.3 tons of recyclable materials, and 434 old tires while cleaning 162 miles of shoreline.

# "What is your organization doing or might be doing that could have a positive impact on Highland Bayou?"

































WCID 19





Drainage
District No. 2

Galveston County Engineering **Artist Boat** 

#### **Basket of Solutions**

"What is your organization doing or might be doing that could have a positive impact on Highland Bayou?"



#### Urbanization



#### Stream Flow



#### WWTF/Collection System/OSSF



### Agriculture/Wildlife



#### Funding



- □Near Term (Summer 2016)
  - **GBF? Others**
- ☐ Mid Term (2016/2017)
  - 319, CMP
- Long Term (2017 & Beyond)

  RESTORE