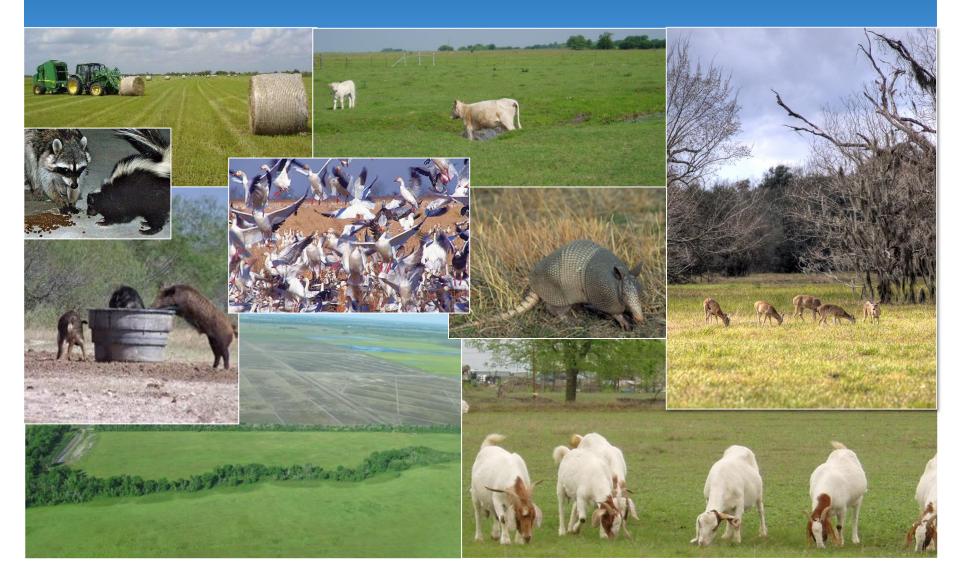

k you to all the Trash Bash 2015 volunte Join us on Saturday, April 2, 2016 to clean up

Haga clic aqui para acceder a esta información en espair

Nearly 4,400 volunteers participated in the 2015 Trash Bash. They gathered 37.4 tons of trash, 1.3 tons of recyclable materials, and 434 old tires while cleaning 162 miles of shoreline.

# "What is your organization doing or might be doing that could have a positive impact on Highland Bayou?"

































WCID 19





Drainage
District No. 2

Galveston County Engineering **Artist Boat** 

#### **Basket of Solutions**

"What is your organization doing or might be doing that could have a positive impact on Highland Bayou?"



#### Urbanization



#### Stream Flow



#### WWTF/Collection System/OSSF



### Agriculture/Wildlife



#### Funding



- □Near Term (Summer 2016)
  - **GBF? Others**
- ☐ Mid Term (2016/2017)
  - 319, CMP
- Long Term (2017 & Beyond)

  RESTORE