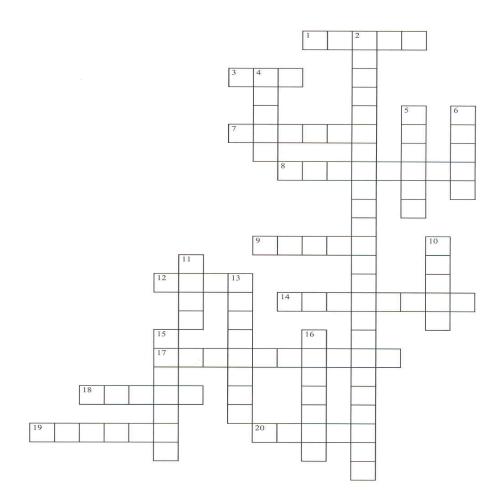

## **Mosquito Crossword Puzzle**

(See Questions Below)

## **Questions or statements:**

ACROSS

- 1 Mosquitoes are
- Mosquitoes have this many wings 3
- 7 The sugar source used by male and female mosquitoes is found in plant \_
- 8 These methods for controlling mosquitoes result in changing the environment so mosquito populations will not grow.
- 9 Mosquito larvae turn into
- Female mosquitoes are attracted to their hosts by \_\_\_\_\_. 12
- 14 These methods use insecticides to control mosquitoes.
- These methods use what Nature has provided to control mosquitoes for example, 17 frogs and birds.
- 18 Female mosquitoes feed on \_\_\_\_\_.

## DOWN

- 2 This method should be used to control mosquito populations. Biological, chemical and cultural methods together make up this method.
- 4 Mosquitoes lay their eggs in \_\_\_\_
- The wings of the mosquito are found on this body part. 5
- 6 Mosquito pupae turn into \_
- 10 Male mosquitoes feed only on \_\_\_\_
- The mouthparts of the mosquito are found on this body part. 11
- 13 Mosquito pupae are also called \_
- 15. The stomach of the mosquito is found in this body part.
- 16. Flies are in the order .