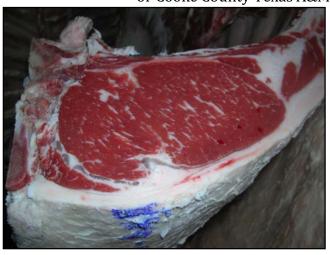

# **Beef Quality Assurance Training**

#### **Topics Include**

- food safety
- cattle and beef quality
- environmental stewardship
- animal handling and well being

- needle and syringe selection
- proper injection technique
- vaccine handling
- residue avoidance