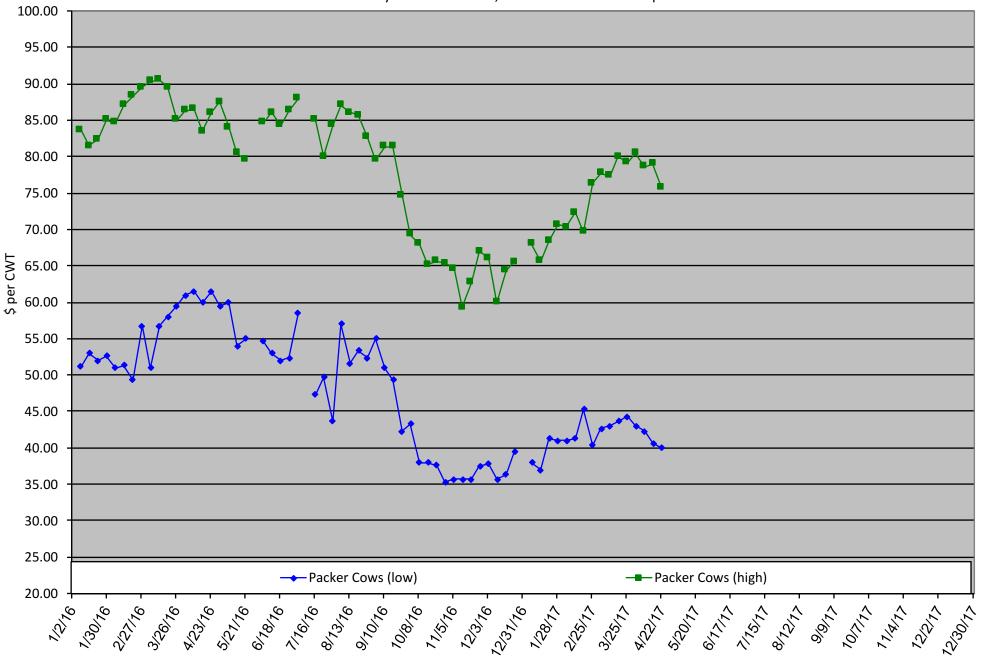

# **Packer Cow PriceTrends**

Trend of High and Low Prices Reported for Packer Cows, Average of 3 East Texas Livestock Auctions