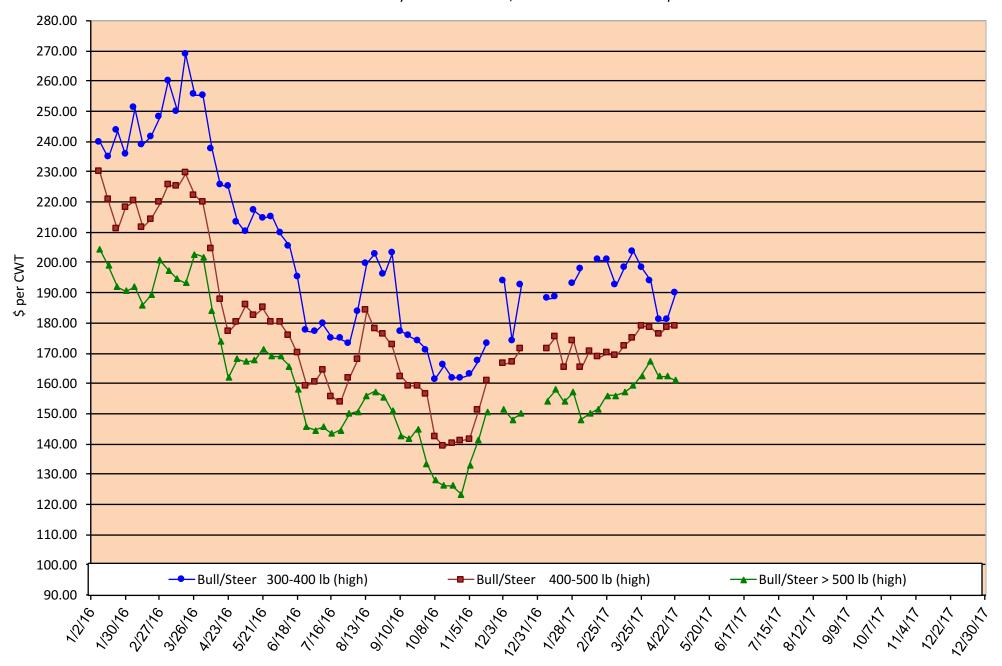

**Calf Price Trends** 

Trend of Highest Prices Reported for Various Weight Calves, Average of 3 East Texas Livestock Auctions

### **Calf Price Trends**

## Trend of Highest Prices Reported for Various Weight Calves, Average of 3 Central Texas Livestock Auctions