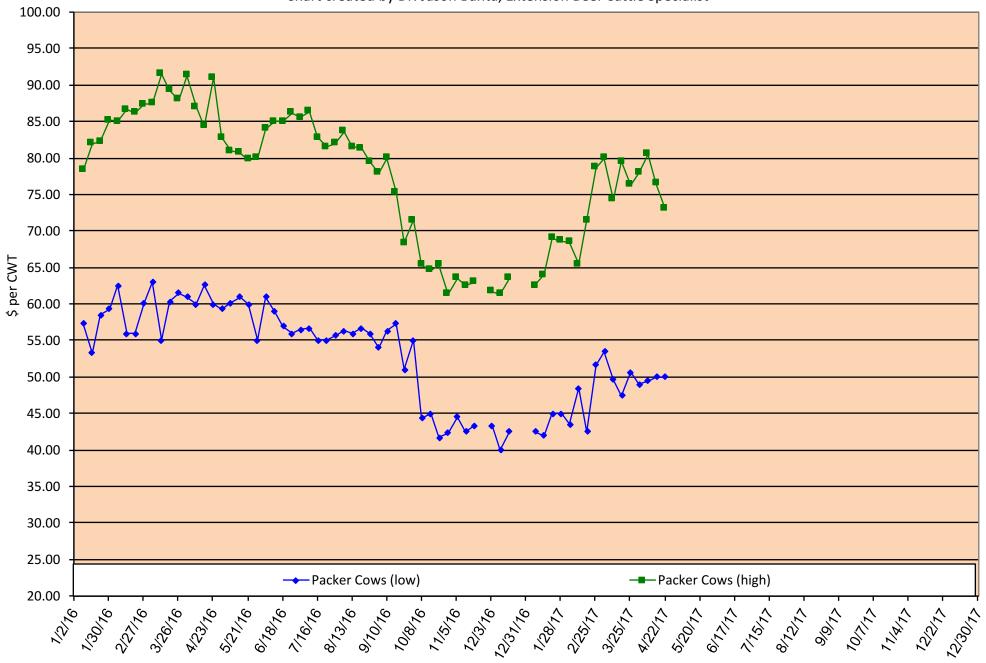

# **Packer Cow PriceTrends**

Trend of High and Low Prices Reported for Packer Cows, Average of 3 East Texas Livestock Auctions

# **Packer Cow PriceTrends**

## Trend of High and Low Prices Reported for Packer Cows, Average of 3 Central Texas Livestock Auctions