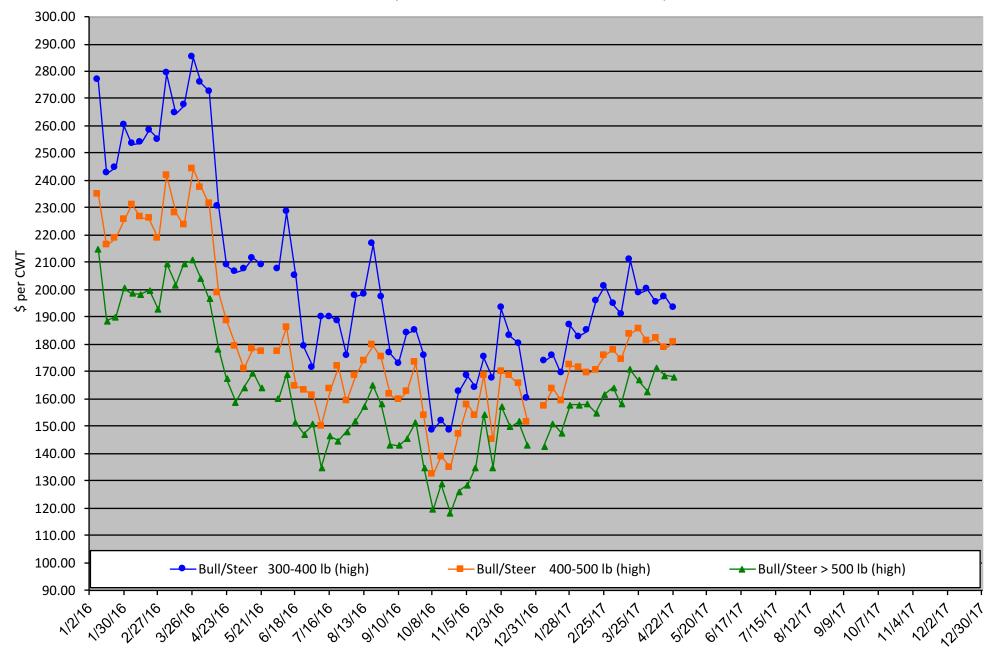

**Calf Price Trends** 

Trend of Highest Prices Reported for Various Weight Calves, Average of 3 East Texas Livestock Auctions