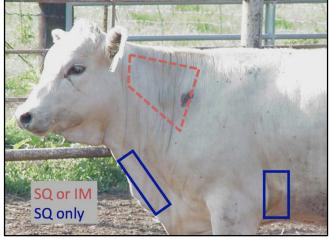

#### No Cost to Attend

Please RSVP to: TSCRA at 800-242-7820 or Red River County Texas A&M AgriLife Extension at 903-427-3867

- food safety
- cattle and beef quality
- environmental stewardship
- animal handling and well being
- **Topics Include**
- needle and syringe selection
- proper injection technique
- vaccine handling
- residue avoidance