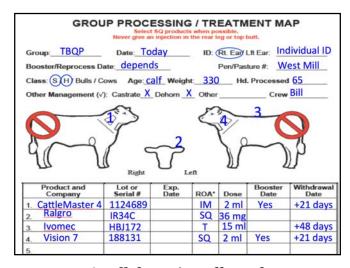

#### **Topics Include**

- food safety
- cattle and beef quality
- environmental stewardship
- animal handling and well being

- needle and syringe selection
- proper injection technique
- vaccine handling
- residue avoidance