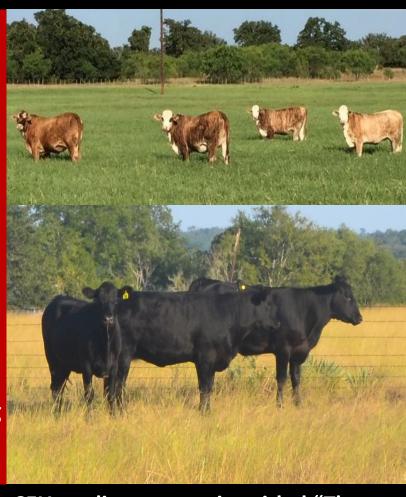

## Texas & Southwestern Cattle Raisers Association 10th Annual Ranch Gathering and Youth Commercial Heifer Show & Sale

Sale is October 8, 2015 @ 3:00pm at the Gillespie County Fairgrounds

11 pens (33) Bred Commercial Heifers will be sold.

1 pen of Red Angus Heifers
2 pens of Brangus Heifers
2 pens of Angus Heifers
1 pen of F1 Tiger Stripe Heifers
3 pens of Angus Plus Heifers
2 pens of Cross Bred Heifers

Photos of heifers can be viewed at http://gillespie.agrilife.org